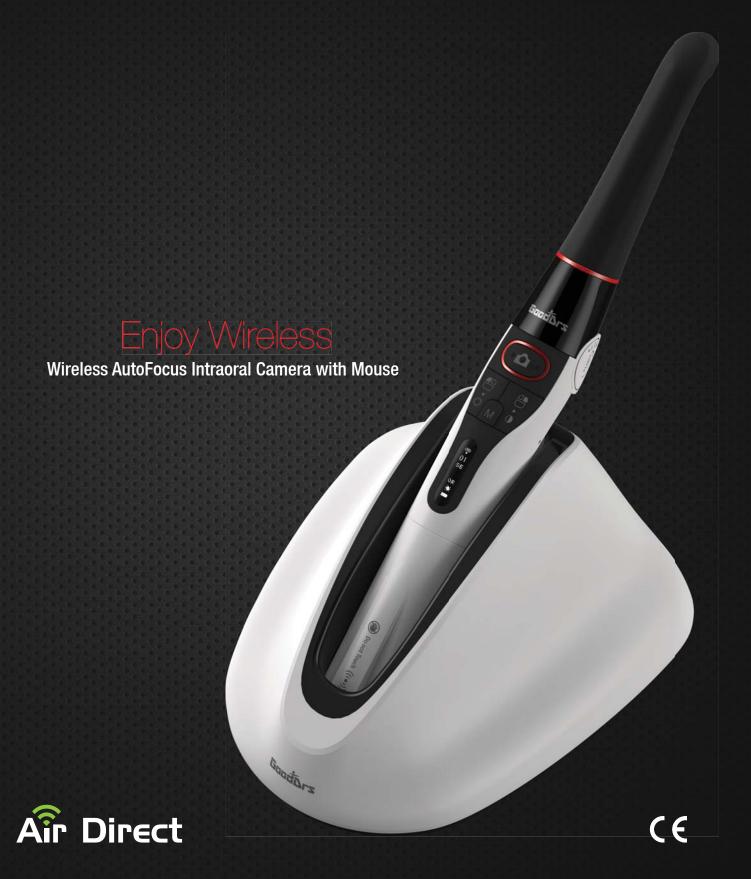

# Wireless AutoFocus Intraoral Camera with Mouse

# 1 Features of Whicam Air

# High speed digital wireless

High speed digital wireless provide more clear live image without interruption.

#### Macro to Full arch

Camera is able to have Macro to Full arch Image.

#### Auto focus

Real Autofocus function shows clear images.

# FHD image support

The device shows FHD (1080p) in live image supported by a 5M sensor.

# A Simple selection and Easy connection

Select the Connection signal on the camera.

# Wireless mouse

Built in Gvro mouse.

# OLED screen

Bright and Clear OLED screen indicates various device status.

# 280° twist head

Easy to get approach anywhere in oral cavity.

## Adjustable LED brightness

Can adjust LED brightness to avoid light reflecting.

# Adjustable head angle

User can use the camera with prefer angle.