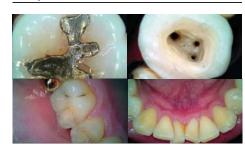

#### Macro to Full arch

Camera is able to have Macro to Full arch Image.

#### Auto focus

Real Autofocus function shows clear images.

# FHD image support

The device shows FHD (1080p) in live image supported by a 5M sensor.

# 3 Color Impressions

Possible to Select Color Impression(Original, Warm, Cool)